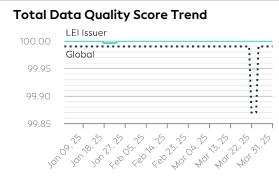

# **Data Quality Criteria**

| Quality Criterion<br>(No. of Checks) | Data Quality Score (DQS)<br>Trend (Jan - Mar) | Avg.<br>DQS | Avg. Number of<br>Check Failures |
|--------------------------------------|-----------------------------------------------|-------------|----------------------------------|
| Accessibility (12)                   |                                               | 100.00      | 0 (0.00%)                        |
| Accuracy (14)                        |                                               | 100.00      | 0 (0.00%)                        |
| Completeness (11)                    |                                               | 100.00      | 0 (0.00%)                        |
| Comprehensiveness (1                 | 4)                                            | 100.00      | 0 (0.00%)                        |
| Consistency (25)                     |                                               | 100.00      | 0 (0.00%)                        |
| Currency (2)                         |                                               | 100.00      | 0 (0.00%)                        |
| Integrity (29)                       |                                               | 100.00      | 0 (0.00%)                        |
| Provenance (11)                      |                                               | 100.00      | 0 (0.00%)                        |
| Representation (14)                  |                                               | 100.00      | 0 (0.00%)                        |
| Timeliness (2)                       |                                               | 100.00      | 0 (0.00%)                        |
| Uniqueness (8)                       |                                               | 100.00      | 0 (0.00%)                        |
| Validity (33)                        |                                               | 100.00      | 0 (0.00%)                        |