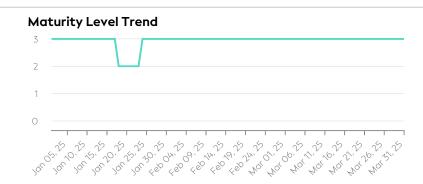

#### **Maturity Level Performance** Maturity Level 0 Maturity Level 1 Maturity Level 2 Maturity Level 3 0/31 28/28 31/31 28/28 **31/31** 25/31 28/28 (0%) (0%) (100%) (100%) (100%) (100%) (100%) (100%) (81%) (100%) (100%) Days with Insufficient Days with Required Days with Expected Days with Excellent Quality Quality Quality Quality